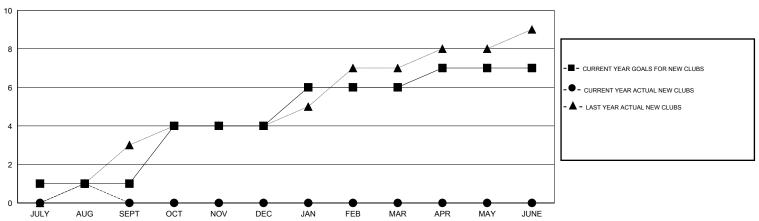

## **LOCATION INDIA**

 $\mathsf{GMT}\;\mathsf{CA}\;6$ 

| Clubs                 |                  |                     |                            |                             | Members               |                    |                                  |                              |                             |
|-----------------------|------------------|---------------------|----------------------------|-----------------------------|-----------------------|--------------------|----------------------------------|------------------------------|-----------------------------|
| RESULTS FOR 2014-2015 |                  |                     |                            |                             | RESULTS FOR 2014-2015 |                    |                                  |                              |                             |
| QUARTER               | NEW CLUB<br>GOAL | ACTUAL NEW<br>CLUBS | ACTUAL<br>DROPPED<br>CLUBS | ACTUAL NET<br>GAIN/<br>LOSS | QUARTER               | NEW MEMBER<br>GOAL | ACTUAL TOTAL<br>MEMBERS<br>ADDED | ACTUAL<br>DROPPED<br>MEMBERS | ACTUAL NET<br>GAIN/<br>LOSS |
| JULY/AUG/SEPT         | 1                | 1                   | 0                          | 1                           | JULY/AUG/SEPT         | 130                | 126                              | 138                          | -12                         |
| OCT/NOV/DEC           | 3                | 0                   | 0                          | 0                           | OCT/NOV/DEC           | 320                | 0                                | 0                            | 0                           |
| JAN/FEB/MAR           | 2                | 0                   | 0                          | 0                           | JAN/FEB/MAR           | 160                | 0                                | 0                            | 0                           |
| APR/MAY/JUNE          | 1                | 0                   | 0                          | 0                           | APR/MAY/JUNE          | 170                | 0                                | 0                            | 0                           |

### GOALS AND ACTUAL NEW CLUBS CUMULATIVE

| ı |                                   |
|---|-----------------------------------|
| ı | -■- CURRENT YEAR GOALS FOR NEW    |
| ı | MEMBERS                           |
| l | - ● - CURRENT YEAR ACTUAL MEMBERS |
| l | - ▲ - LAST YEAR ACTUAL MEMBERS    |
| l |                                   |
| l |                                   |
| L |                                   |