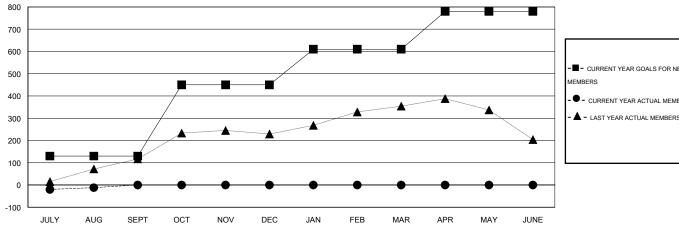

## **LOCATION INDIA**

 $\mathsf{GMT}\;\mathsf{CA}\;6$ 

| Clubs                 |                  |                     |                            |                             | Members               |                    |                                  |                              |                             |
|-----------------------|------------------|---------------------|----------------------------|-----------------------------|-----------------------|--------------------|----------------------------------|------------------------------|-----------------------------|
| RESULTS FOR 2014-2015 |                  |                     |                            |                             | RESULTS FOR 2014-2015 |                    |                                  |                              |                             |
| QUARTER               | NEW CLUB<br>GOAL | ACTUAL NEW<br>CLUBS | ACTUAL<br>DROPPED<br>CLUBS | ACTUAL NET<br>GAIN/<br>LOSS | QUARTER               | NEW MEMBER<br>GOAL | ACTUAL TOTAL<br>MEMBERS<br>ADDED | ACTUAL<br>DROPPED<br>MEMBERS | ACTUAL NET<br>GAIN/<br>LOSS |
| JULY/AUG/SEPT         | 1                | 1                   | 0                          | 1                           | JULY/AUG/SEPT         | 130                | 126                              | 138                          | -12                         |
| OCT/NOV/DEC           | 3                | 0                   | 0                          | 0                           | OCT/NOV/DEC           | 320                | 0                                | 0                            | 0                           |
| JAN/FEB/MAR           | 2                | 0                   | 0                          | 0                           | JAN/FEB/MAR           | 160                | 0                                | 0                            | 0                           |
| APR/MAY/JUNE          | 1                | 0                   | 0                          | 0                           | APR/MAY/JUNE          | 170                | 0                                | 0                            | 0                           |

### GOALS AND ACTUAL NEW CLUBS CUMULATIVE

| ı |                                   |
|---|-----------------------------------|
| ı | -■- CURRENT YEAR GOALS FOR NEW    |
| ı | MEMBERS                           |
| l | - ● - CURRENT YEAR ACTUAL MEMBERS |
| l | - ▲ - LAST YEAR ACTUAL MEMBERS    |
| l |                                   |
| l |                                   |
| L |                                   |